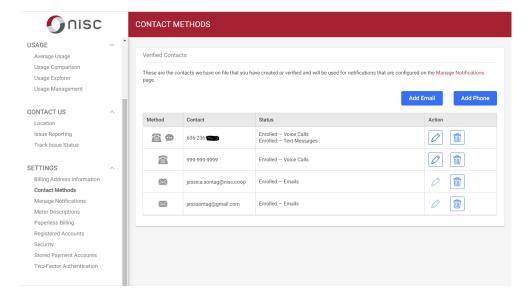

## **Settings**

- Combination of My Information screen (in old SmartHub) and Manage Contacts/Notifications
- Manage Contacts screen is now Contact Methods screen

Password, Email, Hint Question and Security Phrase and under the Security screen