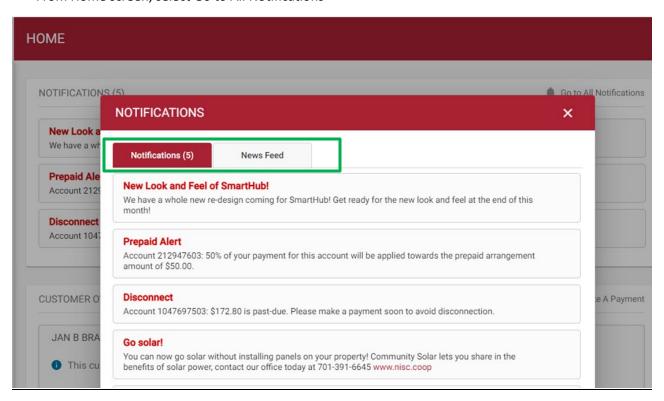

## **SmartHub Feed**

From Home screen, select Go to All Notifications

• Messenger Events and Facebook Feed is under News Feed