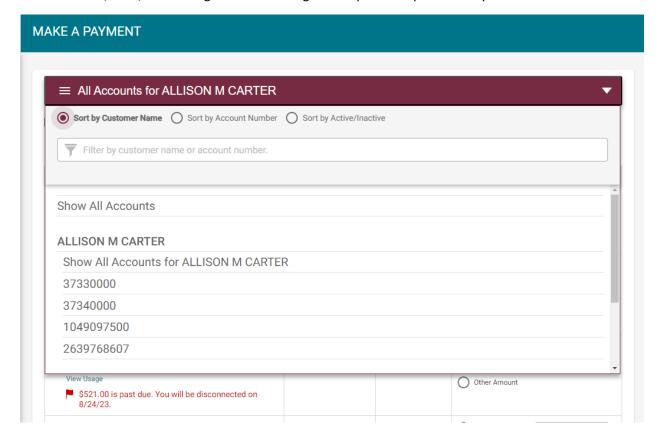

## Make a Payment screen

 Use 'Pay' button, 'Go to Make A Payment' or 'View account details' to view account breakdown and billing alerts

• Can select/filter/sort through accounts using the drop-down option on any Account screen