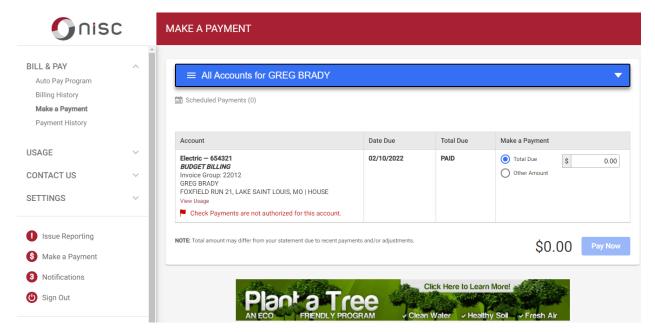

## Make a Payment screen

 Use 'Pay' button, 'Go to Make A Payment' or 'View account details' to view account breakdown and billing alerts

• Can select/filter/sort through accounts using the drop-down option on any Account screen