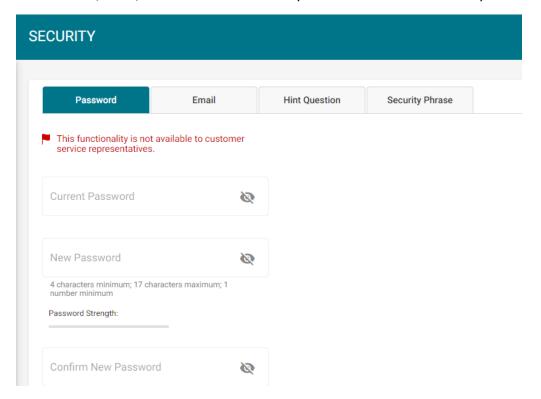

## **Settings**

- Combination of My Information screen (in old SmartHub) and Manage Contacts/Notifications
- Manage Contacts screen is now Contact Methods screen

Password, Email, Hint Question and Security Phrase and under the Security screen