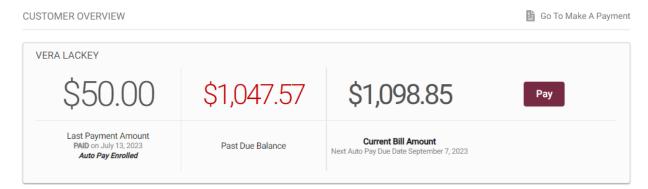

• Customer Overview Single Customer/Single Account

• Customer Overview Single Customer/Multiple Accounts