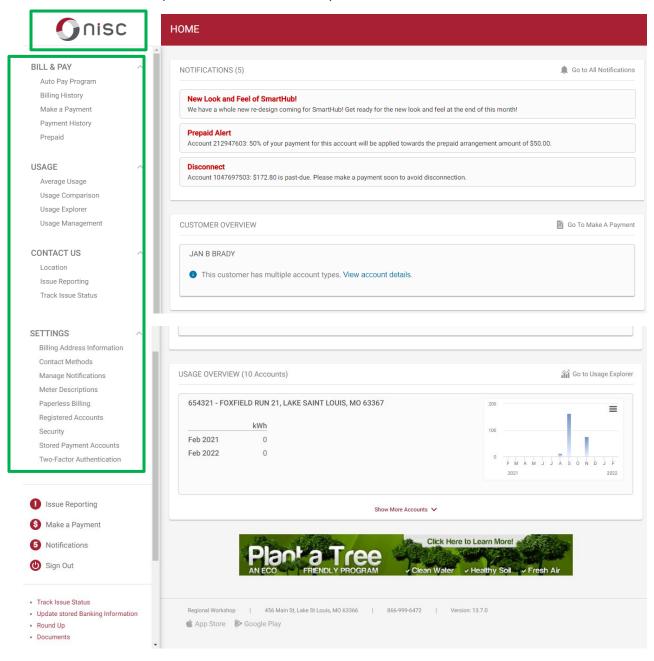

## **SmartHub Redesign Home**

- Top navigation has moved to left Navigation
- Clicking on the logo at the top left of the screen will take you to the Home screen
- Added Usage Overview to Home screen
  - Shows comparison to same month last year

## **SmartHub Feed**

From Home screen, select Go to All Notifications

• Messenger Events and Facebook Feed is under News Feed