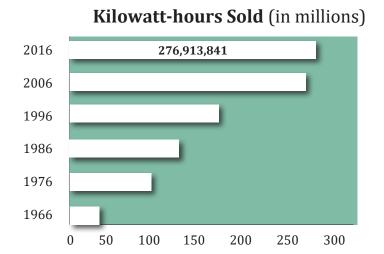

| 7,776 \$89,617,492                                                                                                                                                                                                                                                                            |

# 2016 Financial Report





90 100





The Co-op Dollar



### **2017 Board Candidates**

### DISTRICT 1

Randall (Randy) Huntsman 194 Fair Valley Road Martinsburg, PA 16662

Randy works as an animal nutritionist with Renaissance Nutrition in Roaring Spring. Additionally, he is a crops manager with Kulp Family Dairy in Martinsburg and a bookkeeper for Hilecrest Farm. Tvrone.



A 1977 Central

High School graduate, Randy and his family owned and operated a dairy farm, PA Fair Valley Farms, for more than 30 years. He also served on the North Woodbury Board of Township Supervisors for 24 years.

Randy has a wealth of co-op experience. He is a member of the following cooperatives: Land O'Lakes, Pennsylvania Farm Bureau, Select Sire Power, Ag Choice Farm Credit and Bedford Farm Bureau.

He has also served on various