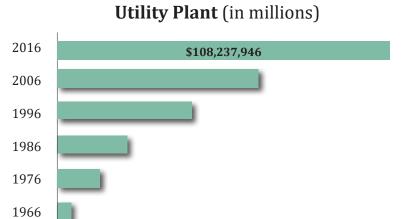

JAMES R. Stauffer

JAMES R. STAUFFER

CHAIRMAN OF THE BOARD

JAMES R. STAUFFER Chairman of the Board

RICHARD S. BAUER President & CEO

Other than the purchase of power (52 percent of the 2016 budget), most of our revenue goes toward maintaining and upgrading our electric distribution system. Our total investment in upgrades to the utility plant and line extensions in 2016 totaled \$3.8 million. Keeping trees trimmed along nearly 2,754 miles of line is our largest maintenance expense. Last year, we spent more than \$1.6 million to maintain 453 miles of rights-of-way. We adhere to a five-year rotation for vegetation management. This has proven to reduce costs associated with outage restoration.