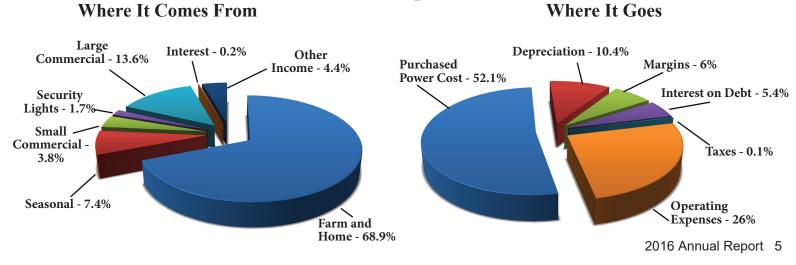

The co-op's largest outlay in 2016 was to Allegheny Electric Cooperative for the purchase of the energy that runs our homes, farms and businesses. Allegheny is governed by a board comprised of a member from each of the 13 electric co-ops in Pennsylvania and one in New Jersey. Valley members and the members of those 13 sister co-ops are fortunate to have a level of control over their electric generation, since Allegheny owns 10 percent of the Susquehanna Steam Electric Station (a nuclear plant near Berwick, Pa.) and has sole ownership of the hydroelectric plant at Lake Raystown. Additionally, Allegheny has a long-term contract with the New York Power Authority for the purchase of electricity generated by hydro plants on the Niagara and St. Lawrence rivers.

These sources provide about 69 percent of our energy. We have to purchase the other 31 percent, through Allegheny, on the open market. The price of the 31 percent can far exceed that of our own sources. This makes our demand response program more important than ever. If you already participate in this effort, thank you on behalf of the co-op. If not, please see the information on the bottom of the next page to see if it could be right for you. Participating members receive a \$100 bill credit while helping to stabilize the co-op's wholesale power bill.

JAMES R. Stauffer

JAMES R. STAUFFER

CHAIRMAN OF THE BOARD

JAMES R. STAUFFER Chairman of the Board

RICHARD S. BAUER President & CEO

Other than the purchase of power (52 percent of the 2016 budget), most of our revenue goes toward maintaining and upgrading our electric distribution system. Our total investment in upgrades to the utility plant and line extensions in 2016 totaled \$3.8 million. Keeping trees trimmed along nearly 2,754 miles of line is our largest maintenance expense. Last year, we spent more than \$1.6 million to maintain 453 miles of rights-of-way. We adhere to a five-year rotation for vegetation management. This has proven to reduce costs associated with outage restoration.