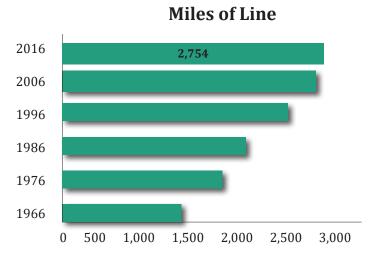

JAMES R. Stauffer

JAMES R. STAUFFER

CHAIRMAN OF THE BOARD

JAMES R. STAUFFER Chairman of the Board

RICHARD S. BAUER President & CEO

Other than the purchase of power (52 percent of the 2016 budget), most of our revenue goes toward maintaining and upgrading our electric distribution system. Our total investment in upgrades to the utility plant and line extensions in 2016 totaled \$3.8 million. Keeping trees trimmed along nearly 2,754 miles of line is our largest maintenance expense. Last year, we spent more than \$1.6 million to maintain 453 miles of rights-of-way. We adhere to a five-year rotation for vegetation management. This has proven to reduce costs associated with outage restoration.